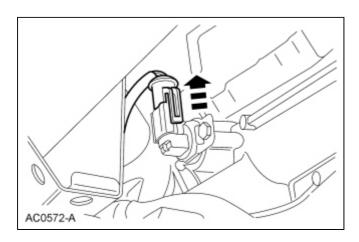

## **Removal and Installation**

- 1. With the vehicle in NEUTRAL, position it on a hoist. For additional information, refer to Section 100-02.
- 2. Disconnect the Output Shaft Speed (OSS) electrical connector.