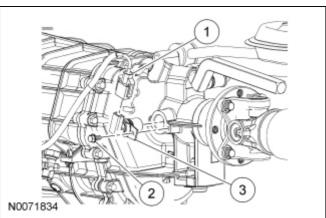

## **Output Shaft Speed (OSS) Sensor**

| Item | Part Number | Description                                          |
|------|-------------|------------------------------------------------------|
| 1    | _           | Output Shaft Speed (OSS) sensor electrical connector |
| 2    | _           | OSS sensor bolt                                      |
| 3    | _           | OSS sensor                                           |