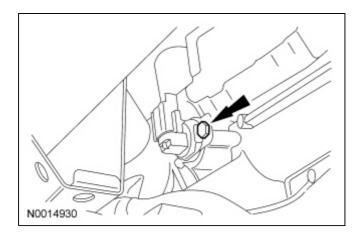

- 3. Remove the <u>OSS</u> sensor bolt, then remove <u>OSS</u> sensor.
  - To install, tighten to 10 Nm (89 lb-in).

4. To install, reverse the removal procedure.